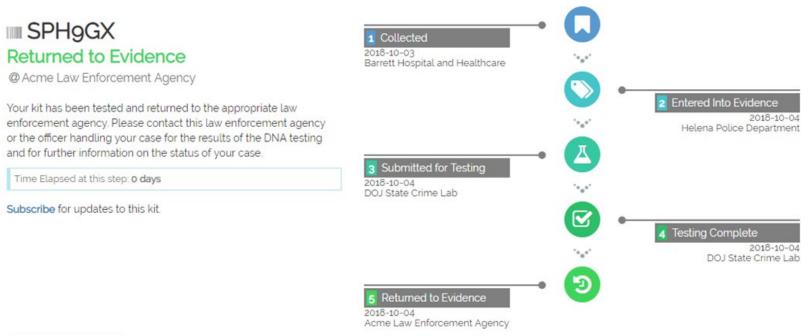

# Kit Lifecycle

Survivor, Survivor Advocate, Prosecutor

## Accessing Kit Status