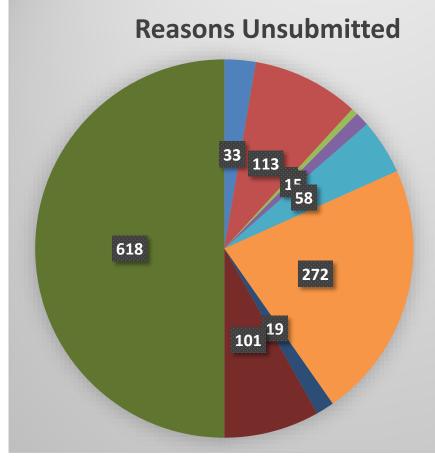

#### **Project Success - Backlog**

- 1252 backlog kits
- All backlog kits are tested
- 5 Case associations
- 157 Offender
- 5 Forensic
- 1 Arrest
- 6 open cases

- False Report
- Does not meet elements of crime
- Suspect Deceased
- Doubt truthfulness of accusation
- Suspect Known Consent Issue
- Victim did not cooperate
- Victim did not cooperate recanted
- Suspect prosecuted without kit testing
- Other unknown reasons, no investigatory leads, declined by prosecution